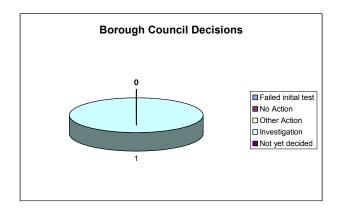

# **Borough Council Decisions**

| Failed initial test | 0 |
|---------------------|---|
| No Action           | 0 |
| Other Action        | 0 |
| Investigation       | 1 |
| Not yet decided     | 0 |
| Total               | 1 |