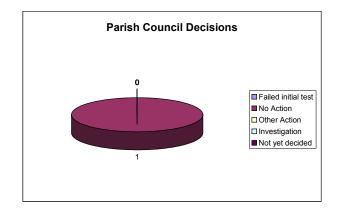

## Parish Council Decisions

| 0 |       |
|---|-------|
| 1 |       |
| 0 |       |
| 0 |       |
| 0 |       |
| 1 |       |
|   | 1 0 0 |