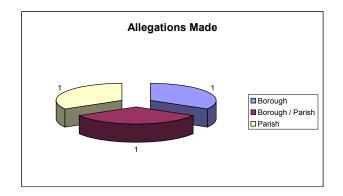

### Allegations made

| Borough          | 1 |
|------------------|---|
| Borough / Parish | 1 |
| Parish           | 1 |
| Total            | 3 |