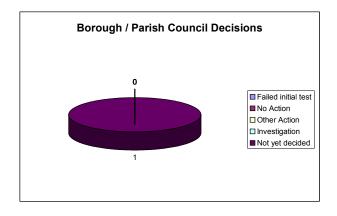

### Borough / Parish Council Decisions

| Failed initial test | 0 |
|---------------------|---|
| No Action           | 0 |
| Other Action        | 0 |
| Investigation       | 0 |
| Not yet decided     | 1 |
| Total               | 1 |